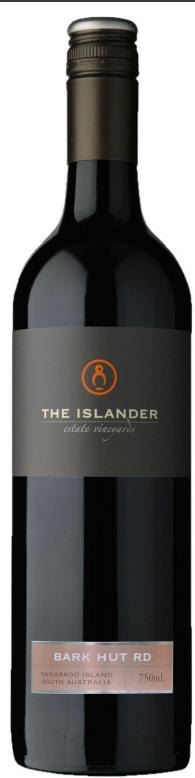

## 2022 BARK HUT ROAD CABERNET FRANC/SHIRAZ

The Islander Estate Vineyards produces elegant French styled wines handcrafted in Australia's most remote & surprising wine region -Kangaroo Island.

VARIETY Shiraz / Cabernet Franc

COLOUR Vibrant Red

NOSE Vanilla, plums, violets, capsicum and spice with hints of

French oak.

PALATE A textured, medium-body with blackberry and sarsaparilla notes

in the dark fruit spectrum, vanilla and coconut oak.

FINISH Firmly structured with natural acidity and sweet tannins. The

finish is long and dry.

FOOD PAIRING Steak cooked medium-rare (or however you like it) is the

perfect match for this wine.